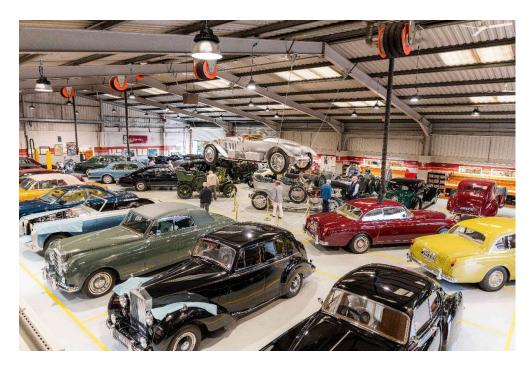

# ANNUAL CONCOURS AND OPEN DAY AT P&A WOOD Celebrating the Centenary of the Phantom Great Easton, Dunmow, Essex, CM6 2HD

SATURDAY, 16<sup>TH</sup> AUGUST 2025

By kind invitation of Andy, Georgina and Louise Wood, the Annual Concours will be held at P&A Wood this year, with the whole site open for you to explore and see at first hand the scope of their work. Members of their staff will be on hand in each department to answer your questions. Teas and coffees will be available on arrival and an afternoon tea style lunch will be served, so no need to bring a picnic.

Club cars will be parked together for Concours judging and an overflow car park for any guests arriving in non-club cars will be provided. You are welcome to arrive from 10:30, with Judging from 11:00, with lunch from 13:00 and the Trophy Presentation at 15:00. You are welcome to linger on site until 16:30.