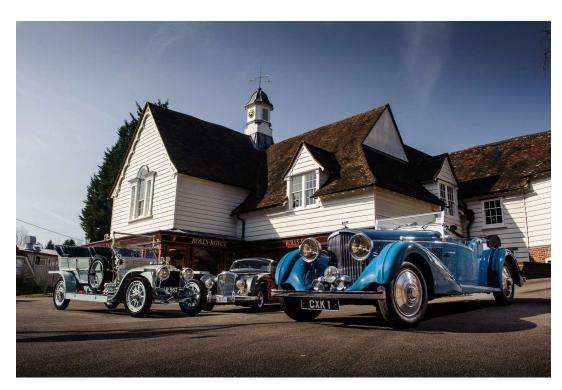

# ANNUAL CONCOURS AND OPEN DAY AT P&A WOOD Celebrating the Centenary of the Phantom Great Easton, Dunmow, Essex, CM6 2HD

SATURDAY, 16<sup>TH</sup> AUGUST 2025

By kind invitation of Andy, Georgina and Louise Wood, the Annual Concours will be held at P&A Wood this year, with the whole site open for you to explore and see at first hand the scope of their work. Members of their staff will be on hand in each department to answer your questions. Teas and coffees will be available on arrival and an afternoon tea style lunch will be served, so no need to bring a picnic.

In addition, P&A Wood will be offering rides in modern Rolls-Royce motor cars throughout the day and hopefully the chance to experience both the Spectre and the latest Phantom VIII.

In recognition of the Centenary of the Phantom, there will be an additional special Concours Class for all Phantoms present on the day to compete for the P&A Wood Award.