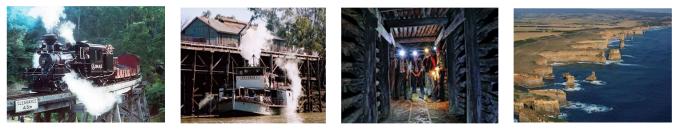

Discover the thrill of gliding between cliff tops to gaze at the rainforest canopy, watch an authentic performance showing the spirit of Australian heritage, enjoy a River Murray cruise on a genuine early 1900's paddlesteamer, explore the hidden underground tunnels of a gold mine. Ride the historic steam train, the

'Puffing Billy' or take the opportunity for an optional flight over the spectacular Great Ocean Road or a balloon flight over the Yarra Valley for a birds eye view of this renowned wine area.