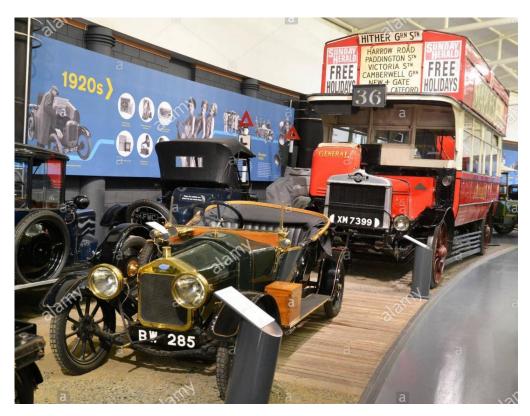

impressive.

But since life is all about choices, an alternative is to go to the British Motor Museum at nearby Gaydon. This represents the largest collection in the world of British-manufactured cars and provides a nostalgic walk through our youth and later years via Rover, Triumph, Jaguar, Austin, Morris, Sunbeam and Wolseley. Entry is included.