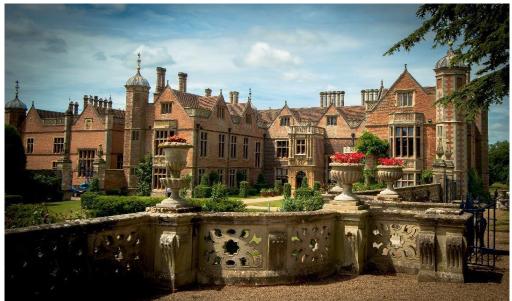

We start on Wednesday 22 July 2020, arriving at the country house hotel around tea time, to enjoy the delightful setting and grounds before drinks at 7 pm for dinner at 7.45.

We plan to set off at 10 am on the next morning (23 July) to visit Upton House, the home of the second Lord Bearsted, chairman of Shell, restored in the 1920s to be the perfect country retreat. We shall visit the house and gardens and then have a light lunch (included) there before setting off for our next stop at Charlecote Park. None of the venues are more than 12 miles apart. Both houses are National Trust so please remember to bring your membership card.

One of the suites available as an upgrade

Upton House and Library

Charlecote

Charlecote House is still the Lucy family home after 900 years. The carriage collection is particularly interesting as are the largely preserved Victorian kitchens. The gardens are most